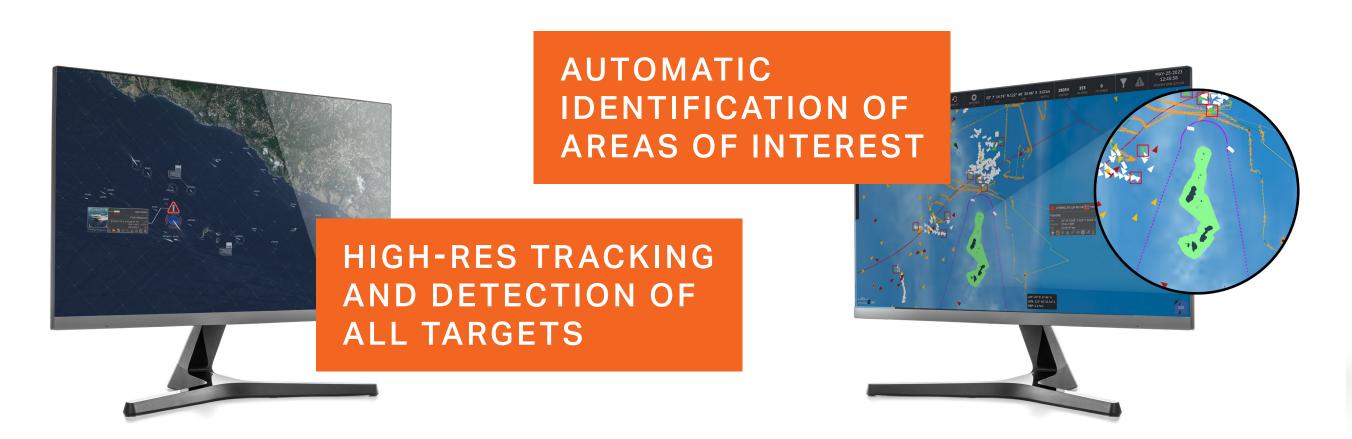

#### **DETECTION OF TARGETS**

Multi-sensor fusion and D-Al™ ensures you see all targets in real time, including historical track and predictive routing

### ADVANCED DIGITAL VISUALISATION

Multi-mode digital augmented reality digital and live video visualisation optimises operator situational awareness and ability to respond.

## MULTI-MODE DIGITAL VISUALISATION