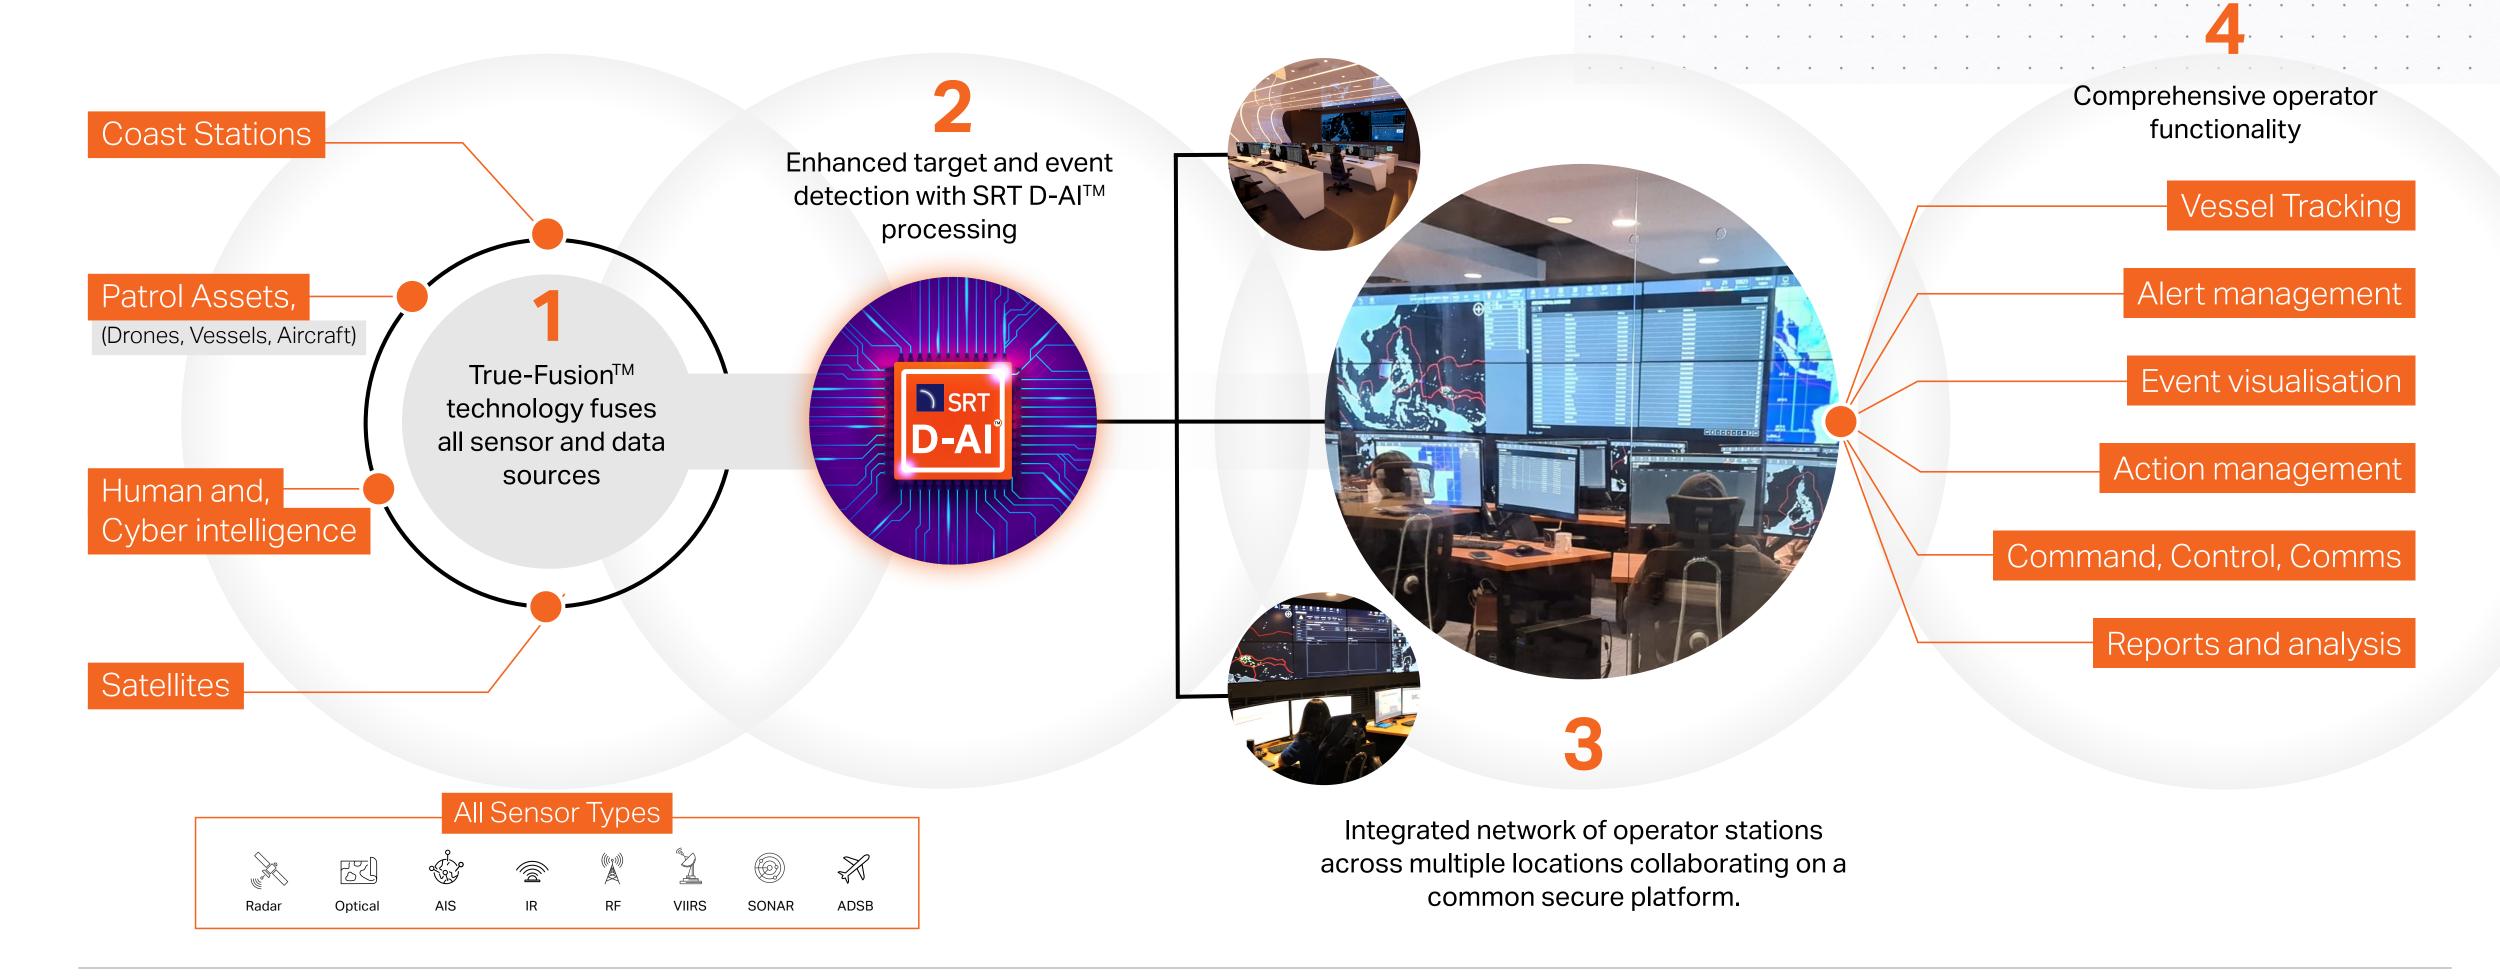

# Fully Integrated System Architecture

Dynamic, modular, secure and future-proof integrated system.

2023

# Powerful System Features

Embedded core system features enable a new generation of capabilities

**INTELLIGENT NETWORKING:** Dynamic integrated network intelligence enables seamless and secure integration of multiple sensor types in multiple locations from space to coastal stations or patrol assets - with future-proof flexibility to scale.

**MULTI-SENSOR DATA FUSION:** True-Fusion<sup>™</sup> technology fuses all system data sets (from sensors, operators and cyber) into an optimal system wide data set.

**MULTI-LAYER SURVEILLANCE:** Our ability to integrate multiple sensor systems and platforms enables highly effective and efficient multi-layer surveillance.

**SECURE:** Multi-layer DMZ system security and dynamic encryption protects integrity of the system, functionalities and data.

**MULTI-AGENCY SHARING:** System architecture provides multiple methods of integrating and sharing with external agencies and third parties.

### Dynamic-Al<sup>TM</sup> Analytics

A new type of AI specifically engineered by SRT for maritime surveillance. SRT D-AI<sup>TM</sup> builds and continually refines the electronic profile of every target, enabling significantly enhanced target detection identification, activity characterisation and high-confidence alert generation.

# System Functionalities

Full spectrum of powerful C5ISR functionalities that empower coast guards

#### **DETECTION OF TARGETS**

Multi-sensor fusion and D-Al™ ensures you see all targets in real time, including historical track and predictive routing

#### **AUTOMATIC ALERTS**

D-AI<sup>™</sup> analytics continuously analyses & characterises targets and automatically generates alerts for operator action.

#### **ALERT MANAGEMENT**

Integrated alert management system enables efficient and co-ordinated handling of events.

#### **VESSEL INFORMATION:**

Fully digitised vessel info system accumulates and maintains information on all vessels (name, license, ownership, registration etc).

### ADVANCED DIGITAL VISUALISATION

Multi-mode digital augmented reality digital and live video visualisation optimises operator situational awareness and ability to respond.

#### **REPORTING & ANALYSIS**

Powerful analysis of data and events enables professional, informative and insightful reports.

#### COMMUNICATIONS

Communicate with fellow system operators, remote teams as well target vessels via integrated marine communications.

#### **COMMAND AND CONTROL**

Launch, track and manage actions, missions and responses to alerts and situations efficiently and effectively.