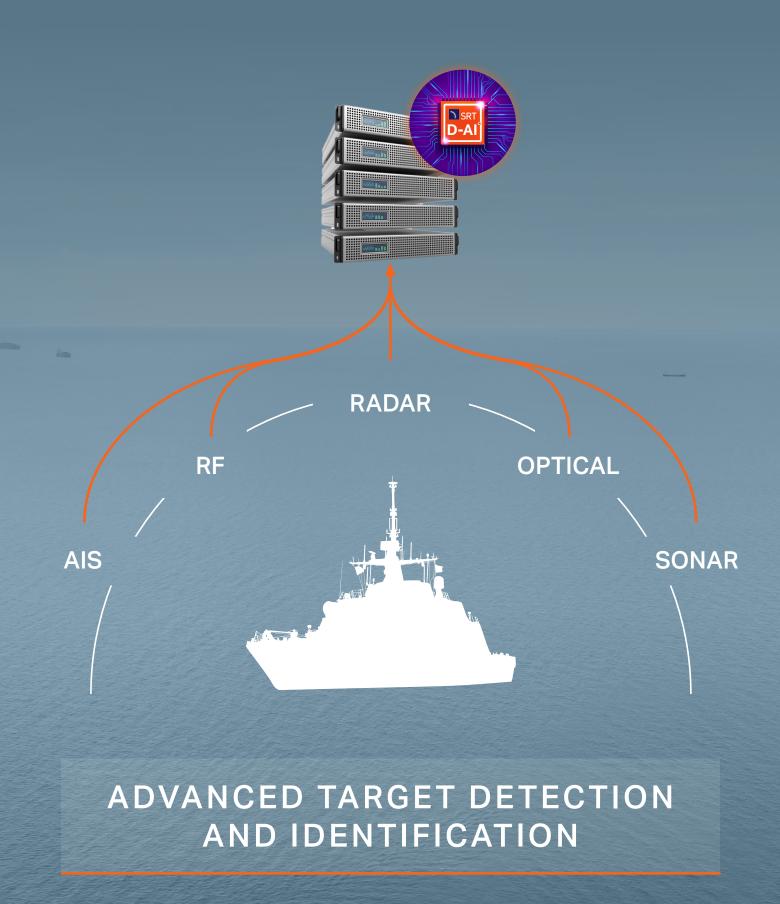

# Full coverage surveillance

SRT multi-sensor surveillance and proprietary technologies, enable enhanced target and event detection and insight across your entire marine domain.

### Dynamic-Al<sup>TM</sup> Analytics

A new type of AI specifically engineered by SRT for maritime surveillance. SRT D-AI<sup>TM</sup> builds and continually refines the electronic profile of every target, enabling significantly enhanced target detection identification, activity characterisation and high-confidence alert generation.

#### **DETECTION OF TARGETS**

Multi-sensor fusion and D-Al™ ensures you see all targets in real time, including historical track and predictive routing