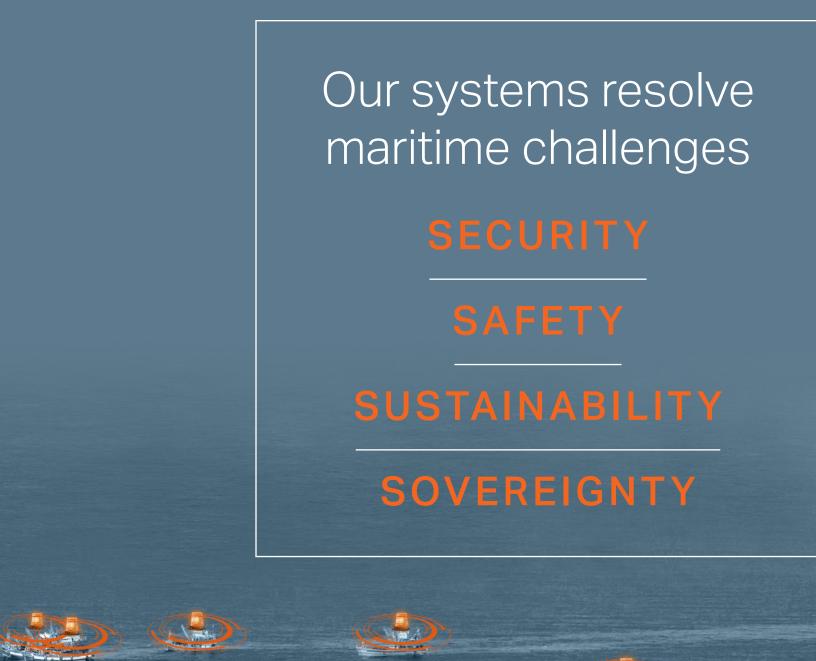

Across the world, nation states are choosing SRT as their preferred partner to build a new generation of national integrated maritime surveillance systems to secure their borders and maritime areas.

See the complete picture: Track and monitor all marine activities in real time across your entire marine domain.

The insight to respond: Full sensor fusion and SRT's Dynamic-Al<sup>TM</sup> detects, predicts and characterises all suspicious activities so you have the information to act decisively.

Total control: Integrated command and control combines with high quality surveillance to enable intelligence-led decision making and operations that are effective and efficient.

**Autonomous Deterrent:** Fully independent and secure system with proven surveillance and intelligence capability delivers powerful deterrent.