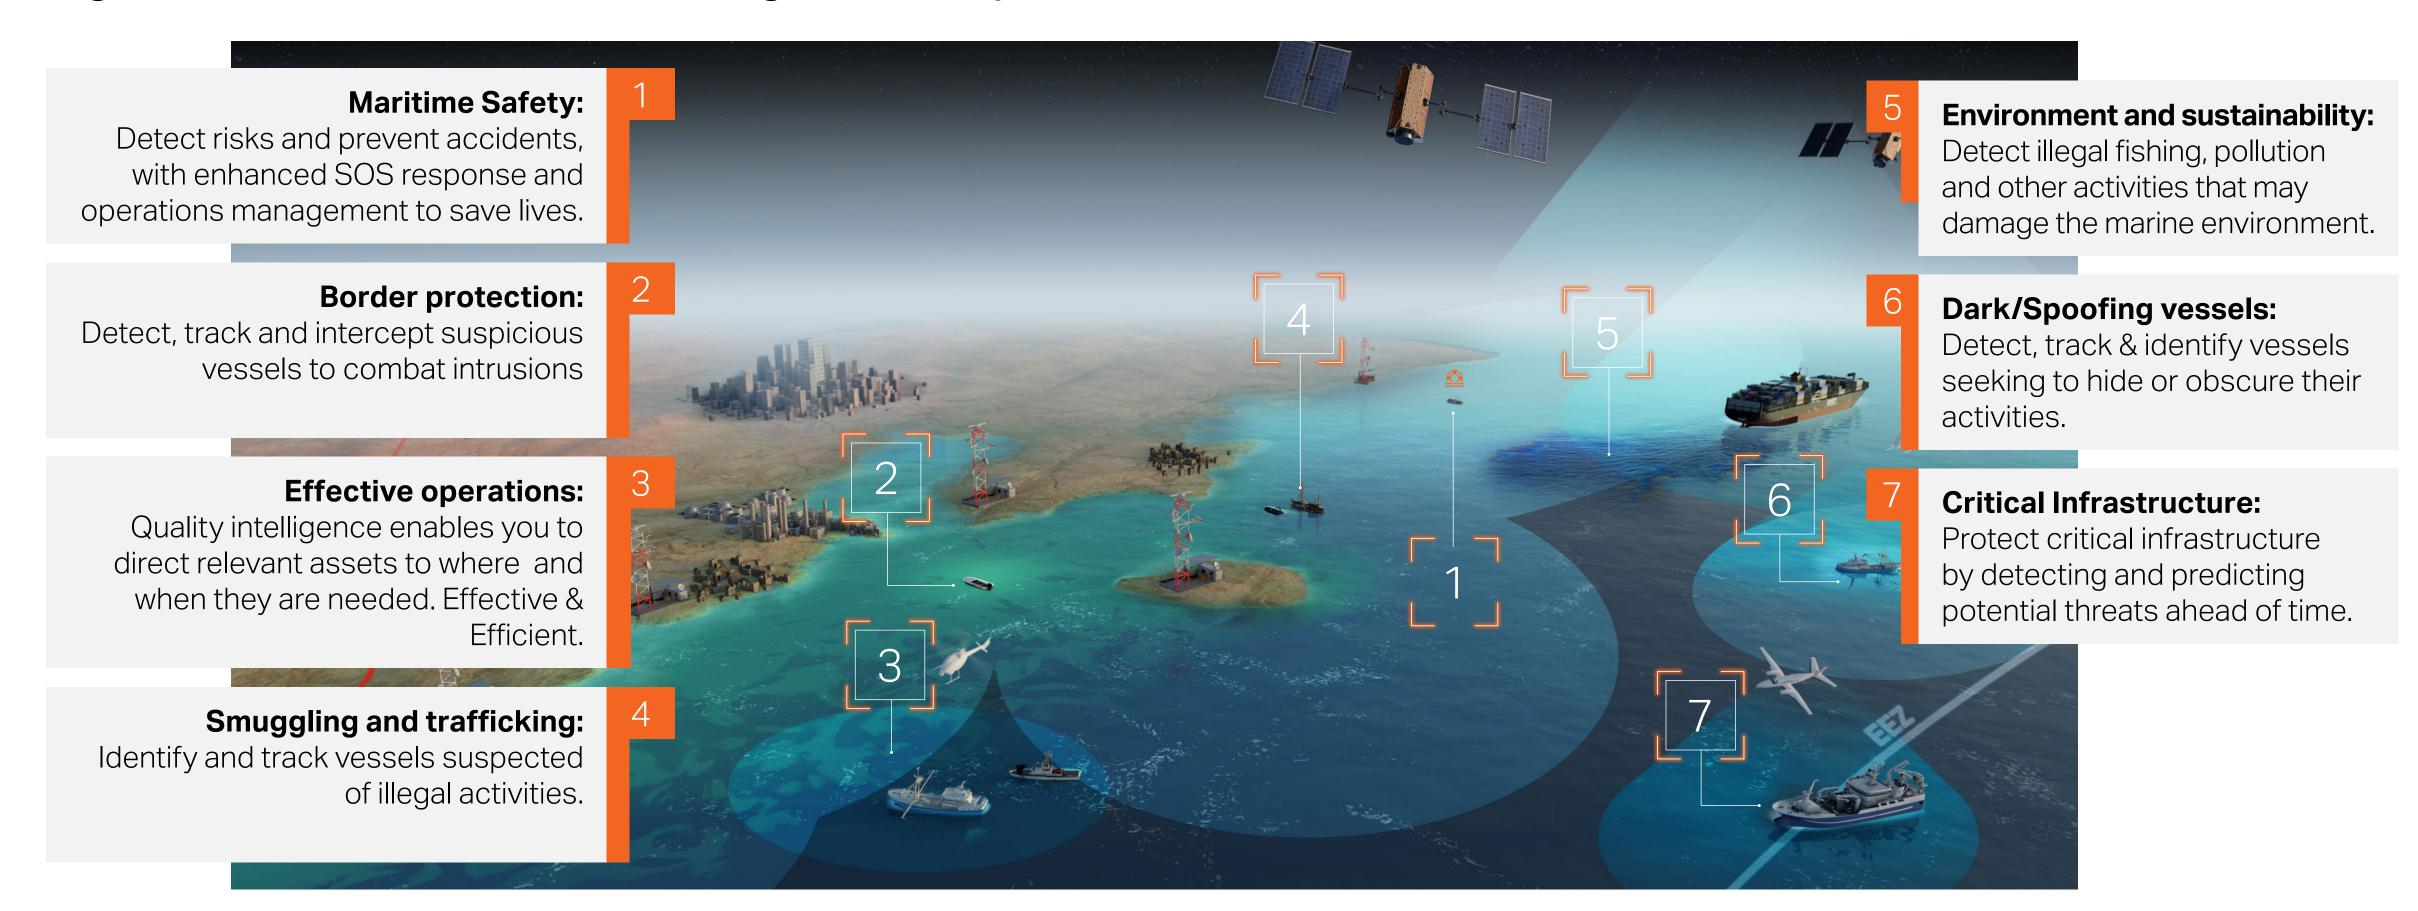

# System Functionalities

Full spectrum of powerful C5ISR functionalities that empower coast guards

#### **DETECTION OF TARGETS**

Multi-sensor fusion and D-Al™ ensures you see all targets in real time, including historical track and predictive routing

#### **AUTOMATIC ALERTS**

D-AI<sup>™</sup> analytics continuously analyses & characterises targets and automatically generates alerts for operator action.

#### **ALERT MANAGEMENT**

Integrated alert management system enables efficient and co-ordinated handling of events.

#### **VESSEL INFORMATION:**

Fully digitised vessel info system accumulates and maintains information on all vessels (name, license, ownership, registration etc).

#### **REPORTING & ANALYSIS**

Powerful analysis of data and events enables professional, informative and insightful reports.

#### COMMUNICATIONS

Communicate with fellow system operators, remote teams as well target vessels via integrated marine communications.

#### **COMMAND AND CONTROL**

Launch, track and manage actions, missions and responses to alerts and situations efficiently and effectively.