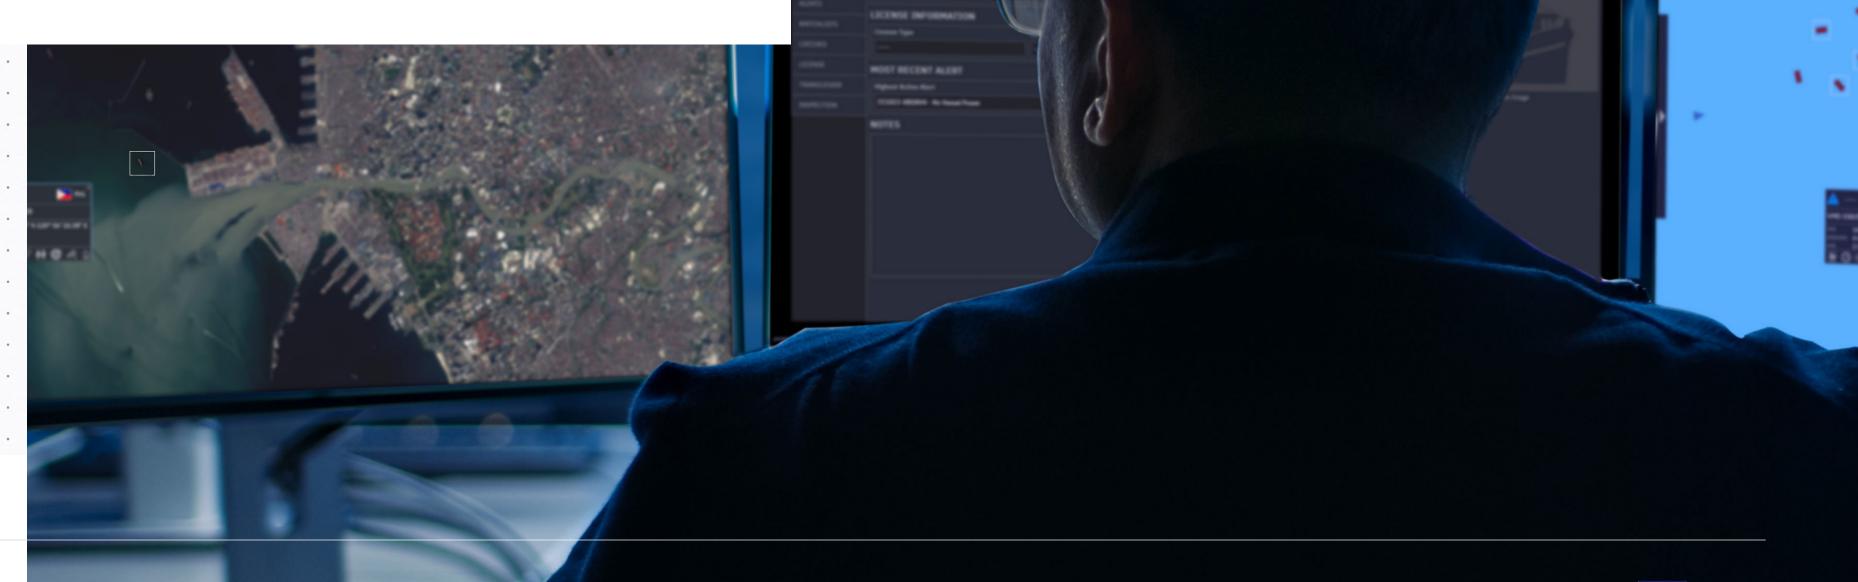

#### **VESSEL INFORMATION:**

Fully digitised vessel info system accumulates and maintains information on all vessels (name, license, ownership, registration etc).

### ADVANCED DIGITAL VISUALISATION

Multi-mode digital augmented reality digital and live video visualisation optimises operator situational awareness and ability to respond.