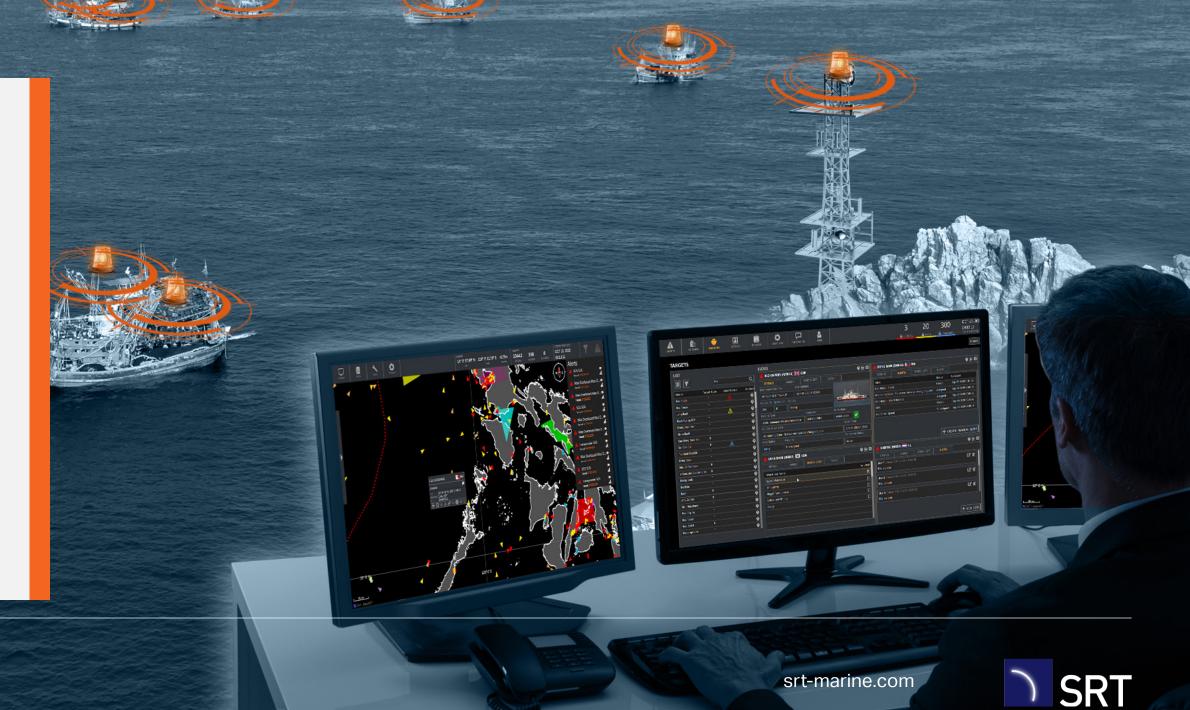

# Full coverage surveillance

SRT multi-sensor surveillance and proprietary technologies, enable enhanced target and event detection and insight across your entire marine domain.

### Dynamic-Al<sup>TM</sup> Analytics

A new type of AI specifically engineered by SRT for maritime surveillance. SRT D-AI<sup>TM</sup> builds and continually refines the electronic profile of every target, enabling significantly enhanced target detection identification, activity characterisation and high-confidence alert generation.