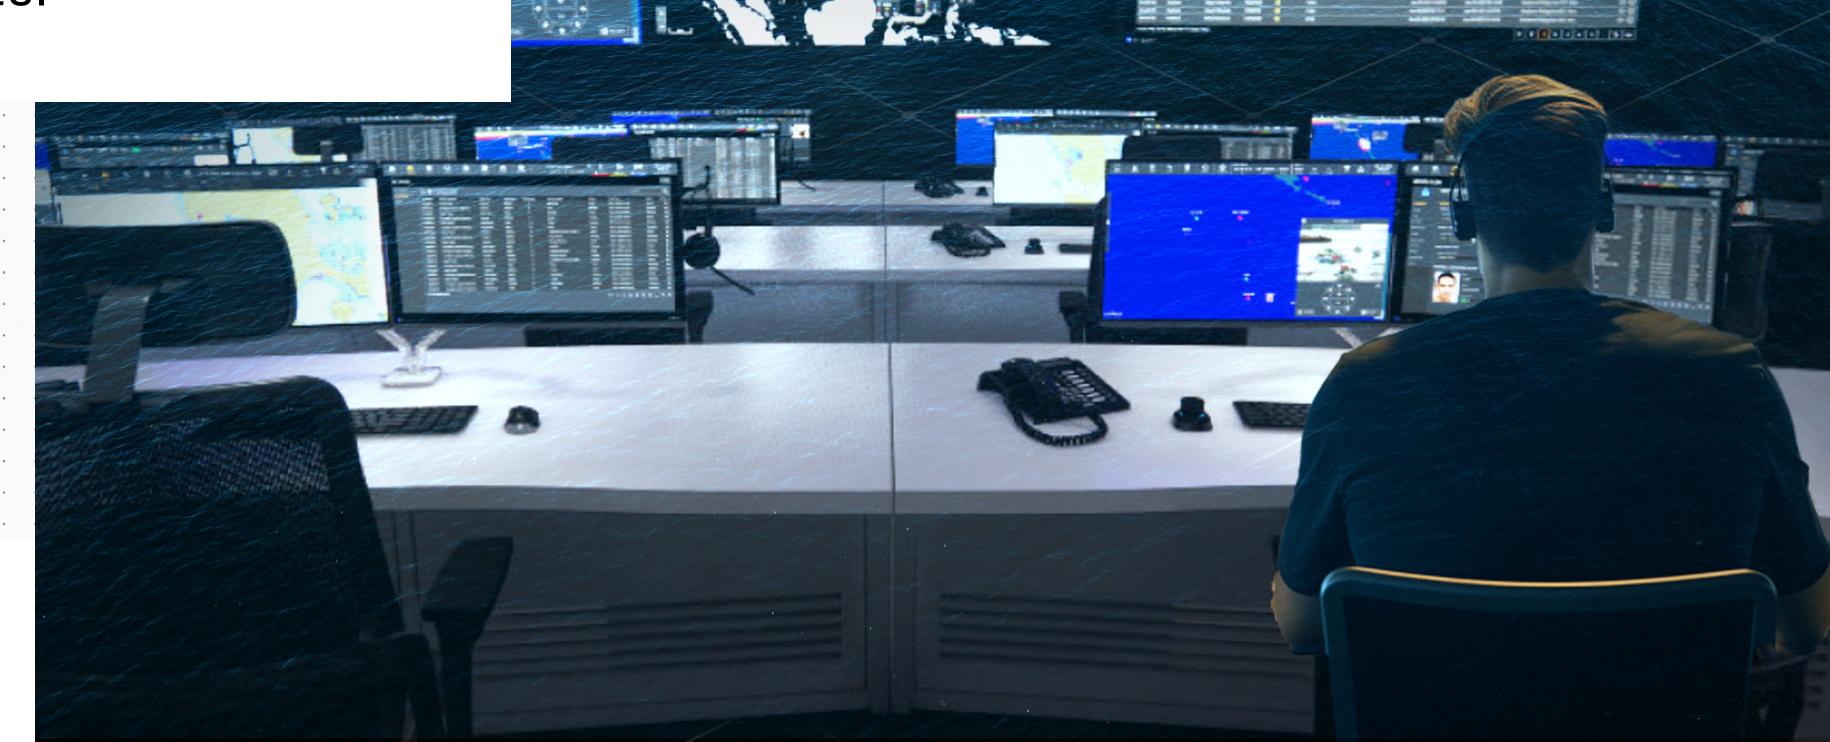

Across the world, nation states are choosing SRT as their preferred partner to build a new generation of national integrated maritime surveillance systems to secure their borders and maritime areas.

See the complete picture: Track and monitor all marine activities in real time across your entire marine domain.

The insight to respond: Full sensor fusion and SRT's Dynamic-Al<sup>TM</sup> detects, predicts and characterises all suspicious activities so you have the information to act decisively.

Total control: Integrated command and control combines with high quality surveillance to enable intelligence-led decision making and operations that are effective and efficient.

**Autonomous Deterrent:** Fully independent and secure system with proven surveillance and intelligence capability delivers powerful deterrent.